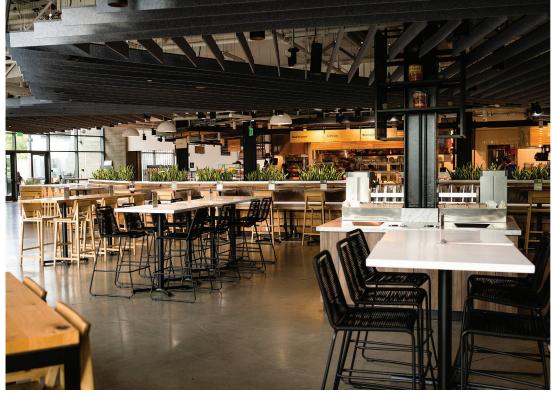

# THE FIELDS LA

The Fields LA Food Hall can accommodate groups of varying sizes spanning the 14,000 square foot space. Event space can be adjusted according to your flavor.

## **FOOD HALL**

**SQUARE FOOTAGE** 14,415 Sq Ft

**CAPACITY**400 Plated; 650 Reception