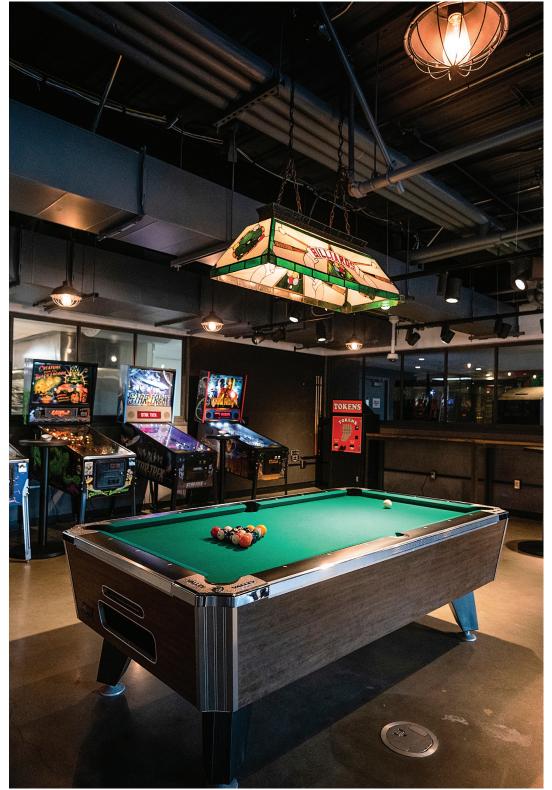

## CAPACITY

450 Plated 900 Reception

Free Play is bringing nostalgic American classics to the heart of Expo Park. The playful space spans the second floor of The Fields LA Food Hall. The space is anchored by a 70- seat bar and open seating area. The 275 seat casual dining area welcomes guests with big windows overlooking Coliseum entryway. Additional amenities include a neon-lit DJ booth, vintage arcade games and a semiprivate den with pool table.

## THE DETAILS

Open Kitchen concept, Self-contained DJ Booth (vinyl and serrato capabilities), 10 TV's available for custom content, Mic & Speakers (sound system), DVD/Blue Ray Player, Wii and XBOX gaming consoles, Vintage Arcade Machines, Shuffle Board, Foosball, FreePlay