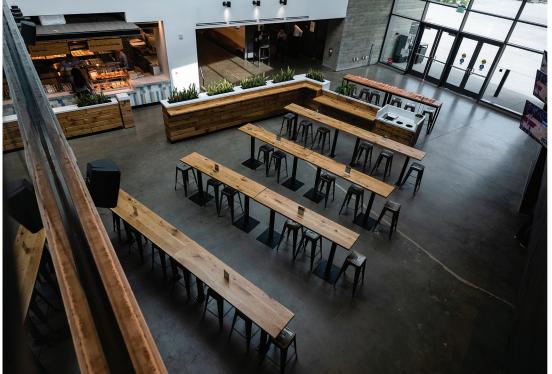

# THE FIELDS LA

The Fields LA Food Hall can accommodate groups of varying sizes spanning the 14,000 square foot space. Event space can be adjusted according to your flavor.

## **FOOD HALL**

**SQUARE FOOTAGE** 14,415 Sq Ft

**CAPACITY**400 Plated; 650 Reception