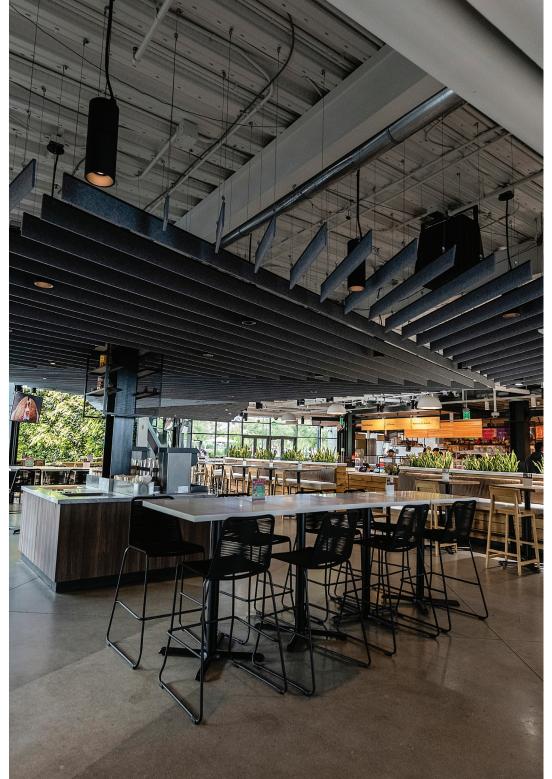

# THE FIELDS LA

The Fields LA Food Hall can accommodate groups of varying sizes spanning the 14,000 square foot space. Event space can be adjusted according to your flavor.

## **FOOD HALL**

**SQUARE FOOTAGE** 14,415 Sq Ft

**CAPACITY**400 Plated; 650 Reception