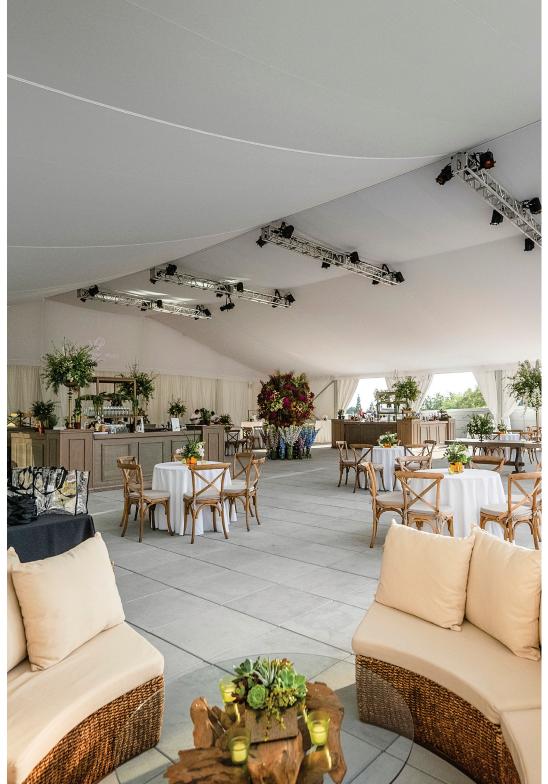

# THE FIELDS TERRACE

Perched atop The Fields LA is the The Fields Terrace, our rooftop event space and Los Angeles' most exciting, new entertainment venue offering sweeping views of downtown LA with vast culinary options from our team of world class chefs and restaurateurs.

# THE DETAILS

Custom open air or enclosed tent (HVAC not included) Basic lighting package Sweeping views of DTLA

**SQUARE FOOTAGE** 18,647 Sq Ft

## CAPACITY

450 Plated 900 Reception

Free Play is bringing nostalgic American classics to the heart of Expo Park. The playful space spans the second floor of The Fields LA Food Hall. The space is anchored by a 70- seat bar and open seating area. The 275 seat casual dining area welcomes guests with big windows overlooking Coliseum entryway. Additional amenities include a neon-lit DJ booth, vintage arcade games and a semiprivate den with pool table.