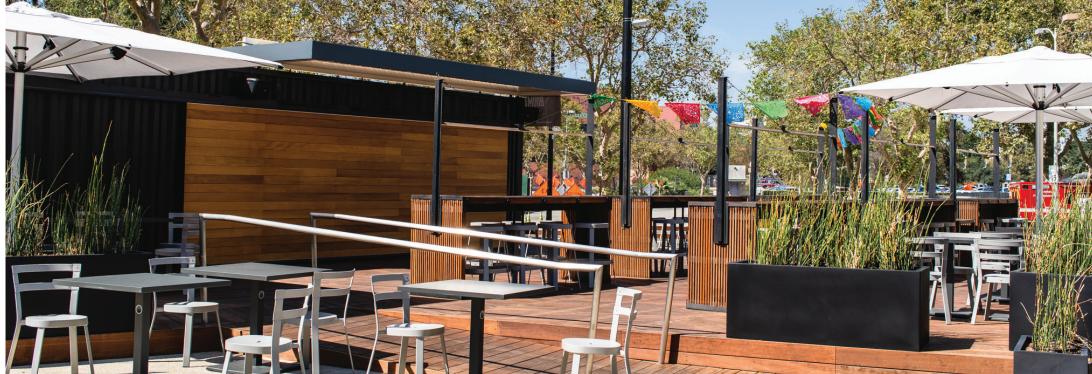

# BEER GARDEN

Located directly outside the Food Hall, our Beer Garden is the perfect outdoor space right in the middle of the action. Enjoy the beautiful Southern California weather and atmosphere of Expo Park in this outdoor patio.

**BEER GARDEN** 

**SQUARE FOOTAGE** 1,493 Sq Ft

**CAPACITY** 60 Plated; 90 Reception