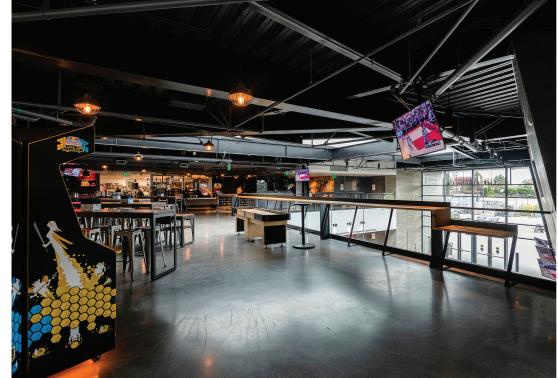

## CAPACITY

450 Plated 900 Reception

Free Play is bringing nostalgic American classics to the heart of Expo Park. The playful space spans the second floor of The Fields LA Food Hall. The space is anchored by a 70- seat bar and open seating area. The 275 seat casual dining area welcomes guests with big windows overlooking Coliseum entryway. Additional amenities include a neon-lit DJ booth, vintage arcade games and a semiprivate den with pool table.

## THE DETAILS

Open Kitchen concept, Self-contained DJ Booth (vinyl and serrato capabilities), 10 TV's available for custom content, Mic & Speakers (sound system), DVD/Blue Ray Player, Wii and XBOX gaming consoles, Vintage Arcade Machines, Shuffle Board, Foosball, FreePlay