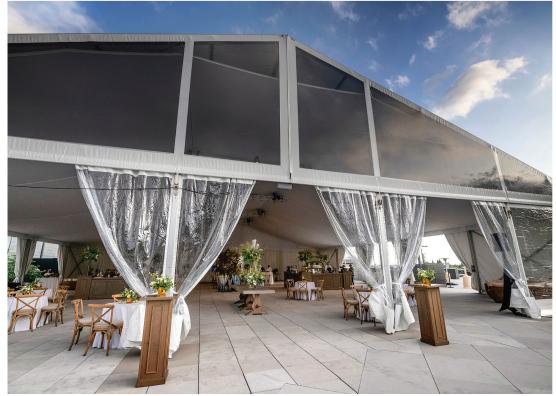

# THE FIELDS TERRACE

Perched atop The Fields LA is the The Fields Terrace, our rooftop event space and Los Angeles' most exciting, new entertainment venue offering sweeping views of downtown LA with vast culinary options from our team of world class chefs and restaurateurs.

# THE DETAILS

Custom open air or enclosed tent (HVAC not included) Basic lighting package Sweeping views of DTLA

**SQUARE FOOTAGE** 18,647 Sq Ft