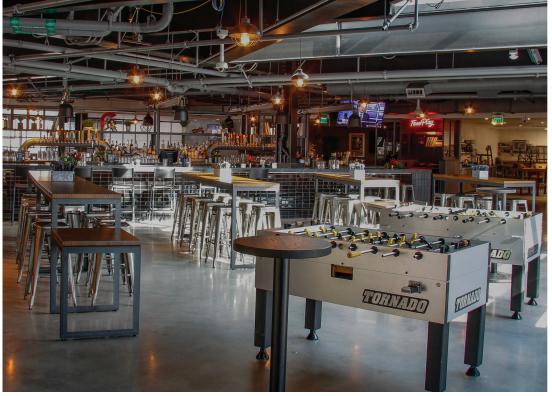

## CAPACITY

450 Plated 900 Reception

Free Play is bringing nostalgic American classics to the heart of Expo Park. The playful space spans the second floor of The Fields LA Food Hall. The space is anchored by a 70- seat bar and open seating area. The 275 seat casual dining area welcomes guests with big windows overlooking Coliseum entryway. Additional amenities include a neon-lit DJ booth, vintage arcade games and a semiprivate den with pool table.

## THE DETAILS

Open Kitchen concept, Self-contained DJ Booth (vinyl and serrato capabilities), 10 TV's available for custom content, Mic & Speakers (sound system), DVD/Blue Ray Player, Wii and XBOX gaming consoles, Vintage Arcade Machines, Shuffle Board, Foosball, FreePlay