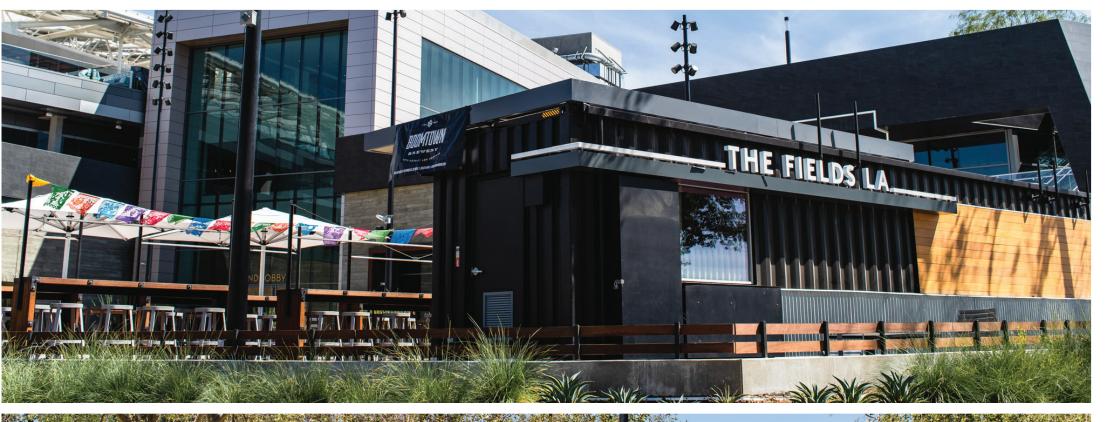

# THE FIELDS LA

The Fields LA Food Hall can accommodate groups of varying sizes spanning the 14,000 square foot space. Event space can be adjusted according to your flavor.

## **FOOD HALL**

**SQUARE FOOTAGE** 14,415 Sq Ft

**CAPACITY**400 Plated; 650 Reception