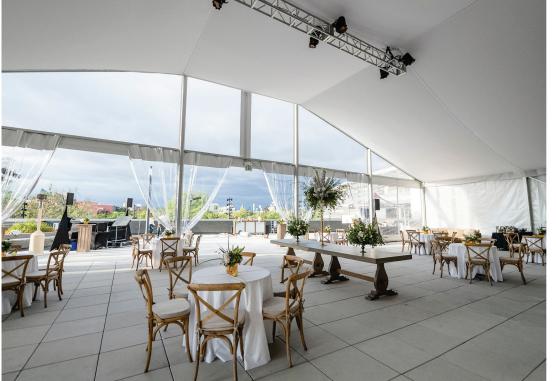

# THE FIELDS TERRACE

Perched atop The Fields LA is the The Fields Terrace, our rooftop event space and Los Angeles' most exciting, new entertainment venue offering sweeping views of downtown LA with vast culinary options from our team of world class chefs and restaurateurs.

# THE DETAILS

Custom open air or enclosed tent (HVAC not included) Basic lighting package Sweeping views of DTLA

**SQUARE FOOTAGE** 18,647 Sq Ft