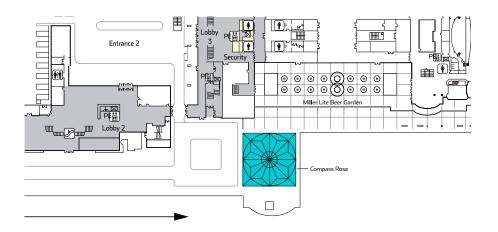

## Compass Rose

## **Bring your event Pier side!**

Located right on the edge of Chicago's very own Lake Michigan, the Compass Rose offers a unique outdoor venue with dazzling panoramic views of the lake and Chicago skyline. Host company outings and wedding ceremonies surrounded by vibrant garden floral décor and enjoy unobstructed views of the Aon Summer Fireworks on Wednesdays and Saturdays. This 1,600 square foot space can accommodate up to 300 guests. The Compass Rose is available for private events May to October.

| Room         | Sq. Ft. | Dimension | Theater | Banquet (Rounds) | Reception |
|--------------|---------|-----------|---------|------------------|-----------|
| Compass Rose | 1,600   | 80' X 80' | 160     | 80               | 300       |